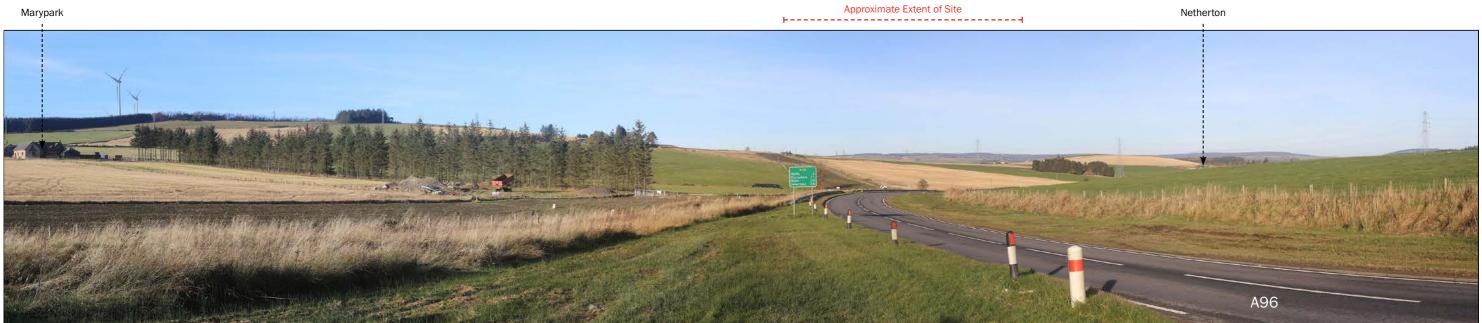

Photo Location 13: View looking west towards the Site from A96.

Visualisation Type: Type 1 Date: 12.11.24 Time: 14:00 Looking direction: west Projection: Planar Camera: Canon 6D FFS Focal length: 50mm Approx. HFoV: 90 degrees Enlargement Factor: 150% @ A3