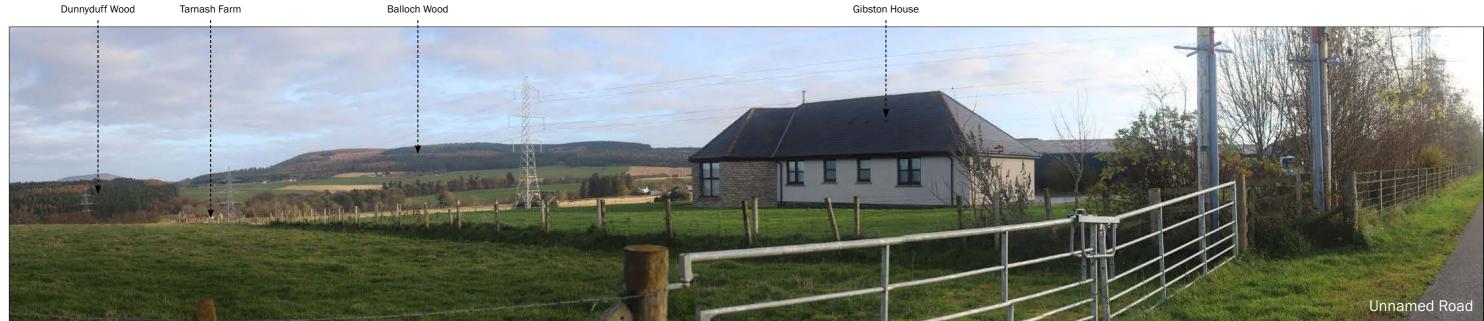

Photo Location 12: View looking south west towards the Site from Tarnash Farm.

Visualisation Type: Type 1 Date: 12.11.24 Time: 14:33 Looking direction: south Projection: Planar Camera: Canon 6D FFS Focal length: 50mm Approx. HFoV: 90 degrees Enlargement Factor: 150% @ A3