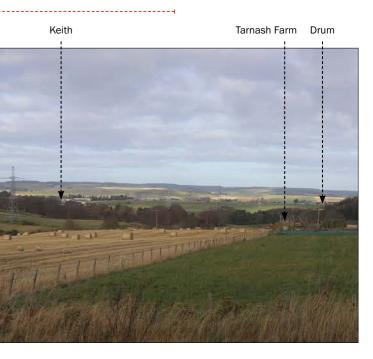

Photo Location 12: View looking south west towards the Site from Tarnash Farm.

Visualisation Type: Type 1 Date: 12.11.24 Time: 14:33 Looking direction: south Projection: Planar Camera: Canon 6D FFS Focal length: 50mm Approx. HFoV: 90 degrees Enlargement Factor: 150% @ A3