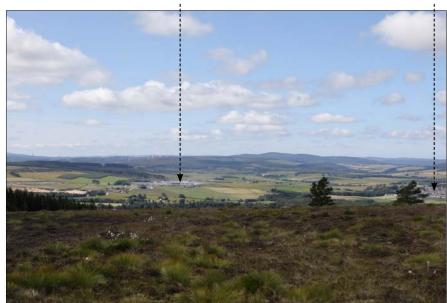

Photo Location 8: View looking north towards the Site from Tarmac Cairdshill Quarry.

Visualisation Type: Type 1 Date: 12.11.24 Time: 14:40 Looking direction: north Projection: Planar Camera: Canon 6D FFS Focal length: 50mm Approx. HFoV: 90 degrees Enlargement Factor: 150% @ A3