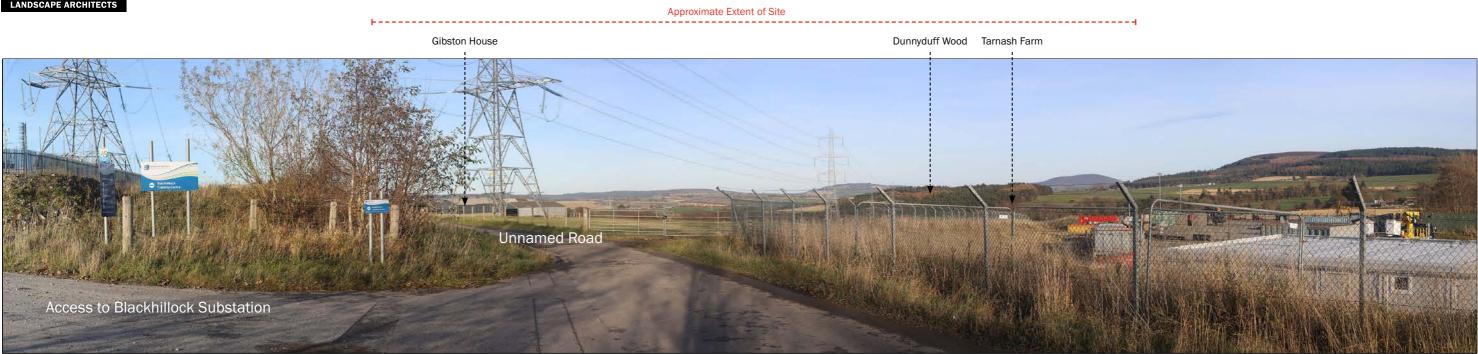

Photo Location 19: View looking north east towards the Site from unnamed road near Blackhillock Substation.

Visualisation Type: Type 1 Date: 12.11.24 Time: 14:46 Looking direction: north east Projection: Planar Camera: Canon 6D FFS Focal length: 50mm Approx. HFoV: 90 degrees Enlargement Factor: 150% @ A3 Approximate Extent of Site F-----\_\_\_\_\_