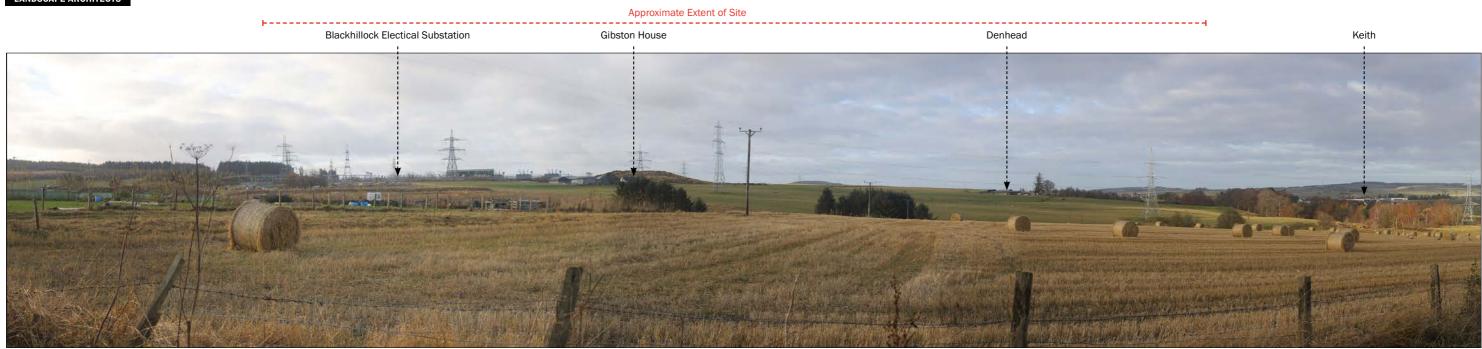

Blackhillock Electrical Substation

Gibston House

Photo Location S3: View looking north from within centre of the Site

Values 12 void 12 void

Photo Location S4: View looking south east from within southern boundary of the Site

Visualisation Type: Type 1 Date: 04.2023 Time: 12:30 Looking direction: south east Projection: Planar Camera: Canon 6D FFS Focal length: 50mm Approx. HFoV: 90 degrees Enlargement Factor: 150% @ A3

Approximate Extent of Site