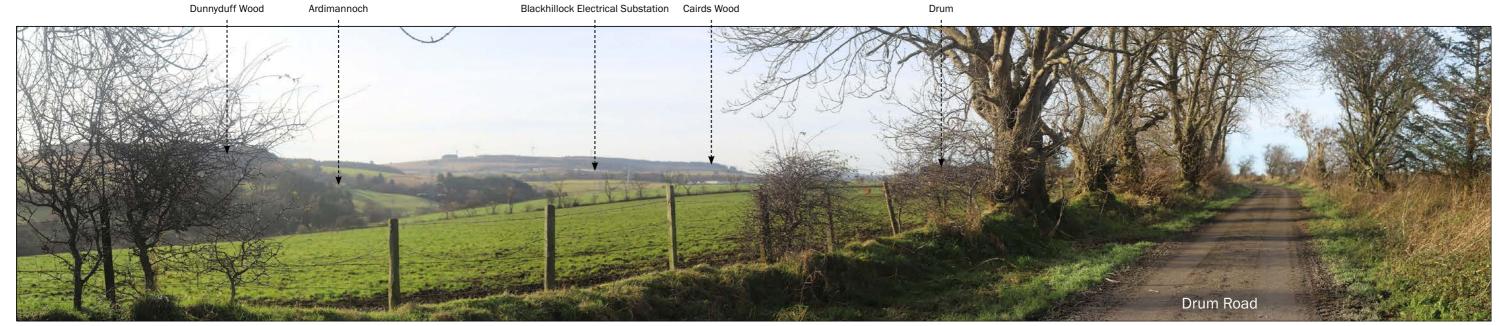

# 

Photo Location 23: View looking south towards the Site from Drum Road.

Visualisation Type: Type 1 Date: 12.11.24 Time: 11:50 Looking direction: south Projection: Planar Camera: Canon 6D FFS Focal length: 50mm Approx. HFoV: 90 degrees Enlargement Factor: 150% @ A3