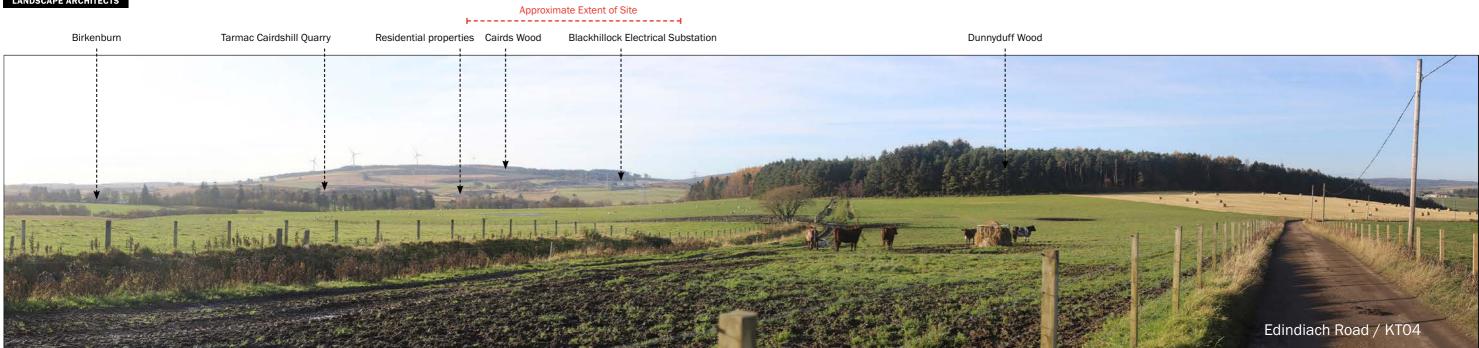

#### 2552 A2 Figure 9 Sheet 3 of 13 Photographic Sheets

Photo Location 7: View looking south west towards the Site from Edindiach Road / Core Path KT04.

Visualisation Type: Type 1 Date: 12.11.24 Time: 12:50 Looking direction: south west Projection: Planar Camera: Canon 6D FFS Focal length: 50mm Approx. HFoV: 90 degrees Enlargement Factor: 150% @ A3