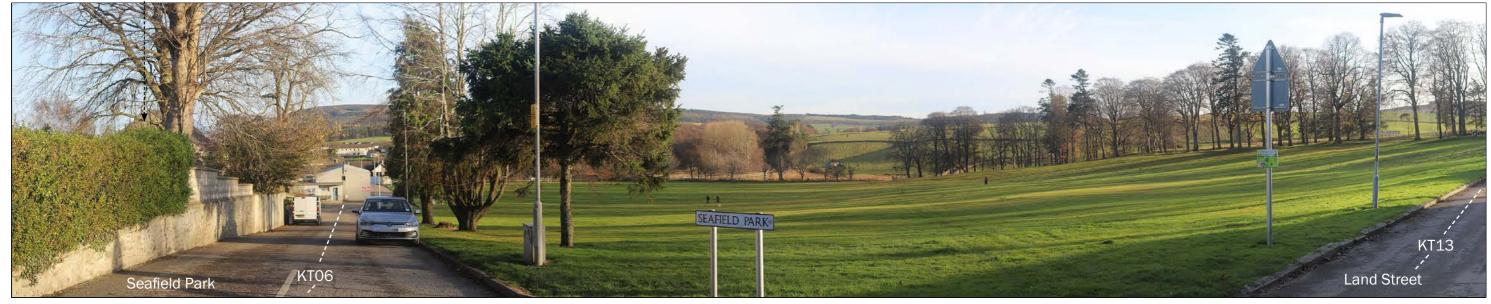

Residential properties along Seafield Park

Approximate Extent of Site -----**Handa** 

Photo Location 22: View looking south east towards the Site from core paths KT06 and KT13.

Visualisation Type: Type 1 Date: 12.11.24 Time: 15:20 Looking direction: south east Projection: Planar Camera: Canon 6D FFS Focal length: 50mm Approx. HFoV: 90 degrees Enlargement Factor: 150% @ A3