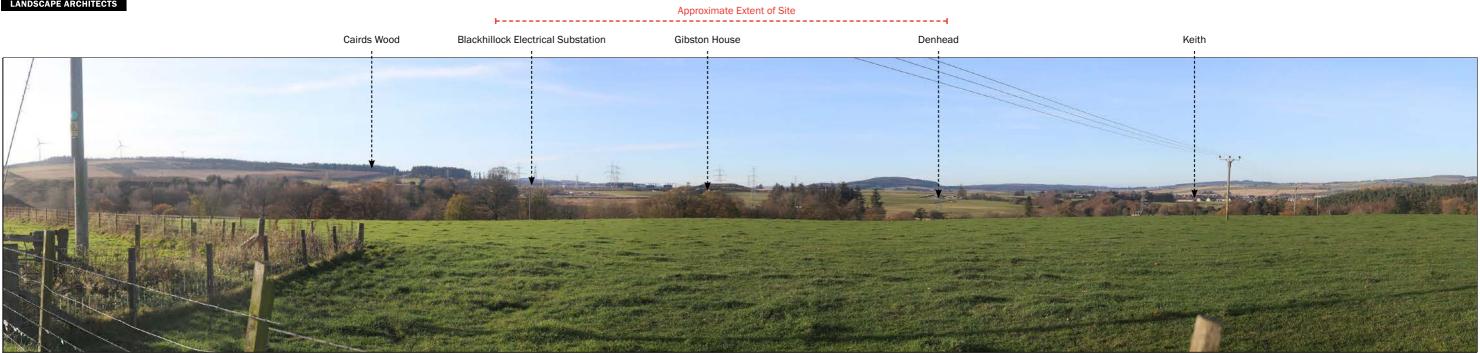

 Cairds Wood
 Blackhillock Electrical Substation
 Gibton House
 Denhead

Photo Location 6: View looking north west towards the Site from roadside properties beside Cairdshill Quarry.

Visualisation Type: Type 1 Date: 11.11.24 Time: 13:55 Looking direction: northwest Projection: Planar Camera: Canon 6D FFS Focal length: 50mm Approx. HFoV: 90 degrees Enlargement Factor: 150% @ A3