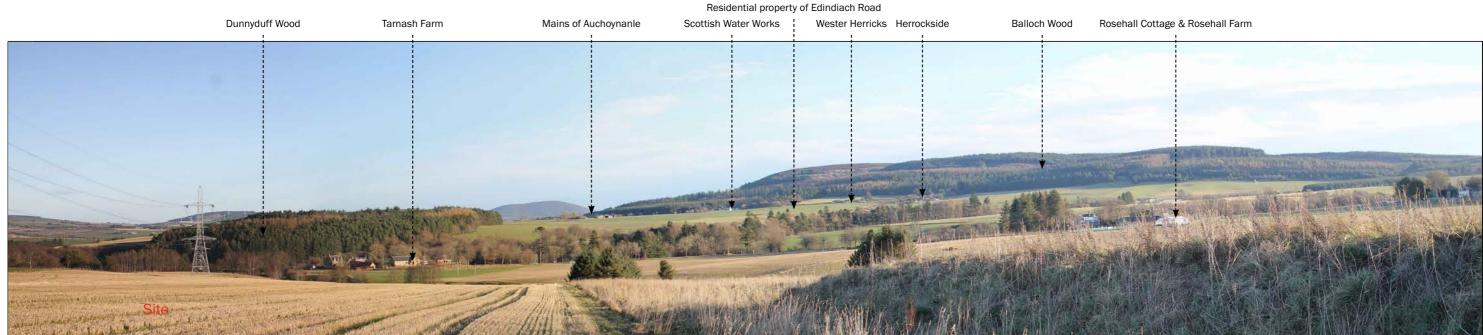

Photo Location 12: View looking south west towards the Site from Tarnash Farm.

Visualisation Type: Type 1 Date: 12.11.24 Time: 14:33 Looking direction: south Projection: Planar Camera: Canon 6D FFS Focal length: 50mm Approx. HFoV: 90 degrees Enlargement Factor: 150% @ A3