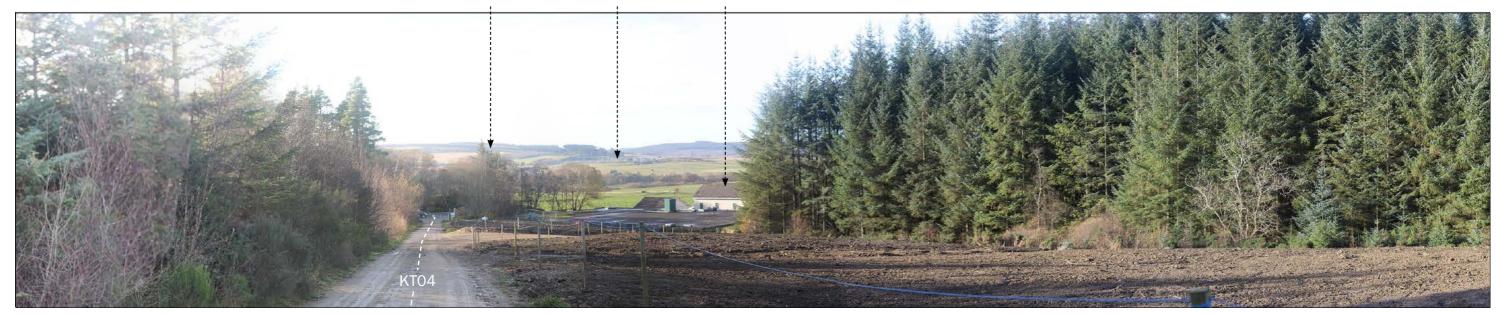

#### 2552 A2 Figure 9 Sheet 3 of 13 Photographic Sheets

Photo Location 7: View looking south west towards the Site from Edindiach Road / Core Path KT04.

Visualisation Type: Type 1 Date: 12.11.24 Time: 12:50 Looking direction: south west Projection: Planar Camera: Canon 6D FFS Focal length: 50mm Approx. HFoV: 90 degrees Enlargement Factor: 150% @ A3

Approximate Extent of Site

Photo Location 11: View looking south west towards the Site from core path KTO4 and Edindiach Road.

Visualisation Type: Type 1 Date: 12.11.24 Time: 12:43 Looking direction: south west Projection: Planar Camera: Canon 6D FFS Focal length: 50mm Approx. HFoV: 90 degrees Enlargement Factor: 150% @ A3