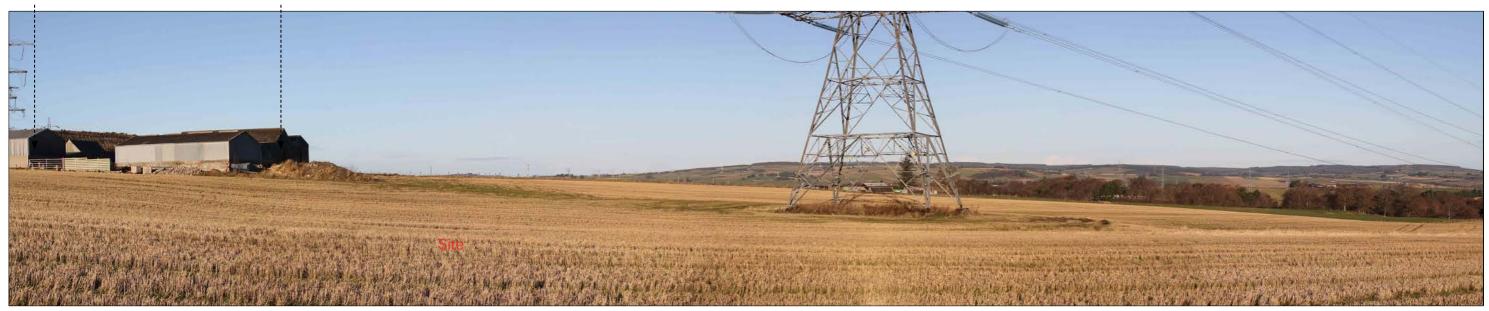

Photo Location 5: View looking west towards the Site from Rosehall Farm.

Visualisation Type: Type 1 Date: 11.11.24 Time: 13:50 Looking direction: west Projection: Planar Camera: Canon 6D FFS Focal length: 50mm Approx. HFoV: 90 degrees Enlargement Factor: 150% @ A3