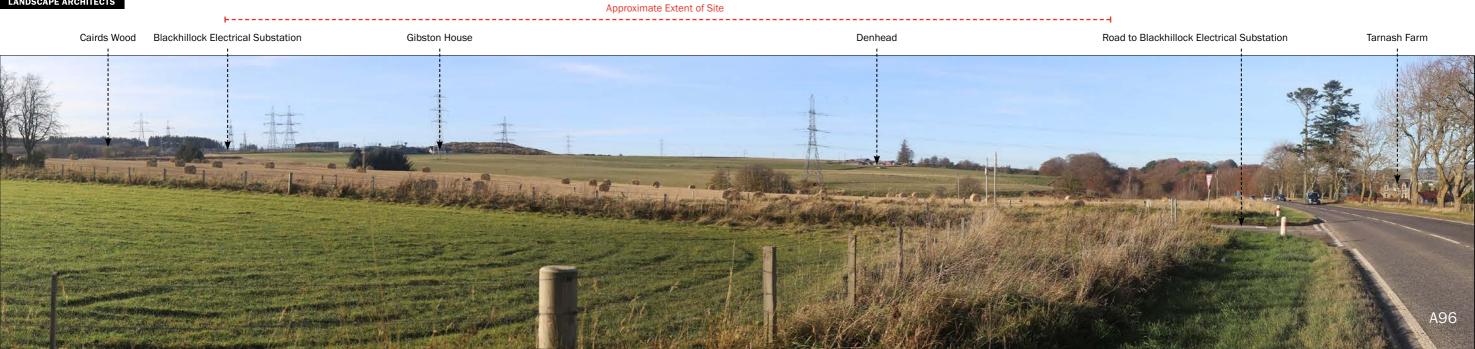

Photo Location 13: View looking west towards the Site from A96.

Visualisation Type: Type 1 Date: 12.11.24 Time: 14:00 Looking direction: west Projection: Planar Camera: Canon 6D FFS Focal length: 50mm Approx. HFoV: 90 degrees Enlargement Factor: 150% @ A3