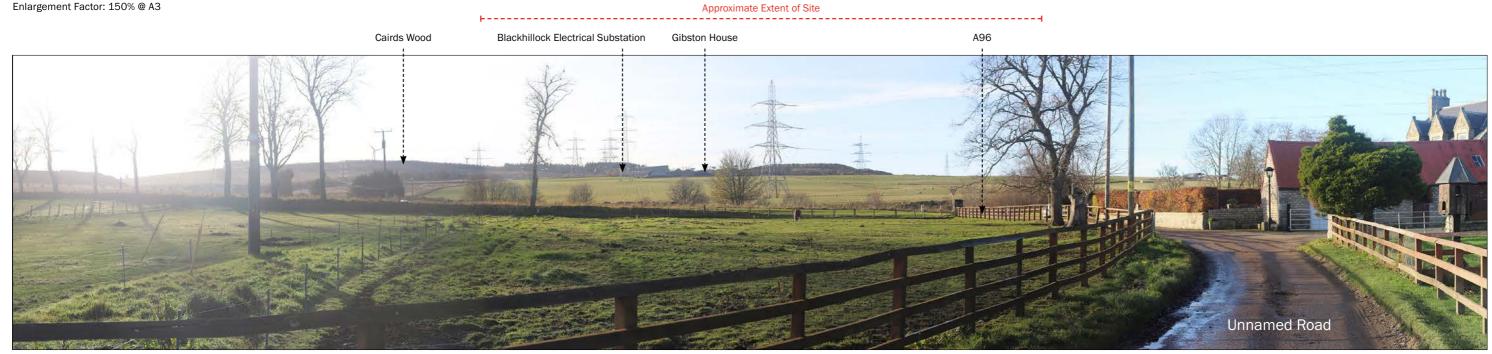

Approximate Extent of Site

\_\_\_\_\_

Photo Location 10: View looking east towards the Site from Unnamed Road near Gibston House.

Visualisation Type: Type 1 Date: 11.11.24 Time: 14:24 Looking direction: east Projection: Planar Camera: Canon 6D FFS Focal length: 50mm Approx. HFoV: 90 degrees Enlargement Factor: 150% @ A3 \_\_\_\_\_