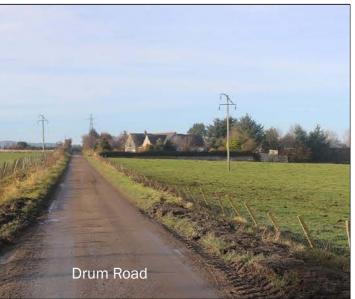

# 

Photo Location 23: View looking south towards the Site from Drum Road.

Visualisation Type: Type 1 Date: 12.11.24 Time: 11:50 Looking direction: south Projection: Planar Camera: Canon 6D FFS Focal length: 50mm Approx. HFoV: 90 degrees Enlargement Factor: 150% @ A3