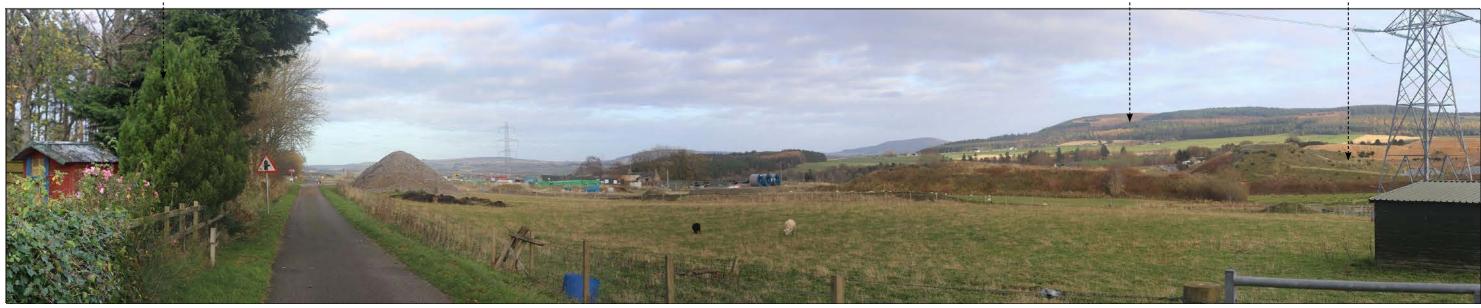

Blackhillock Electrical Substation behind the vegetation

Photo Location 20: View looking north east towards site from Greens of Aucharties.

Visualisation Type: Type 1 Date: 11.11.24 Time: 14:17 Looking direction: north east Projection: Planar Camera: Canon 6D FFS Focal length: 50mm Approx. HFoV: 90 degrees Enlargement Factor: 150% @ A3 Dunnyduff Wood