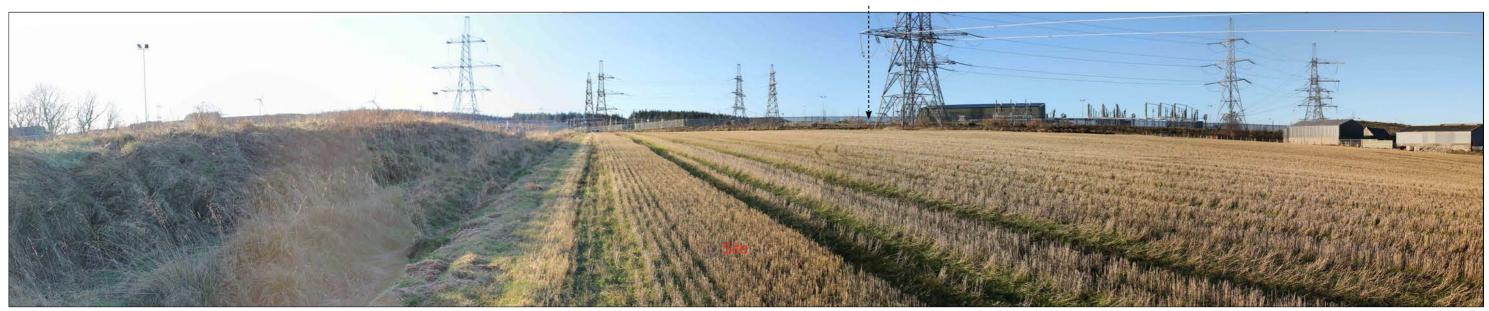

Blackhillock Electricaal Substation

Photo Location S1: View looking south west from within the Site

Visualisation Type: Type 1 Date: 04.2023 Time: 12:30 Looking direction: south west Projection: Planar Camera: Canon 6D FFS Focal length: 50mm Approx. HFoV: 90 degrees Enlargement Factor: 150% @ A3

Photo Location S2: View looking north earst from within the Site

Visualisation Type: Type 1 Date: 04.2023 Time: 12:30 Looking direction: north east Projection: Planar Camera: Canon 6D FFS Focal length: 50mm Approx. HFoV: 90 degrees Enlargement Factor: 150% @ A3