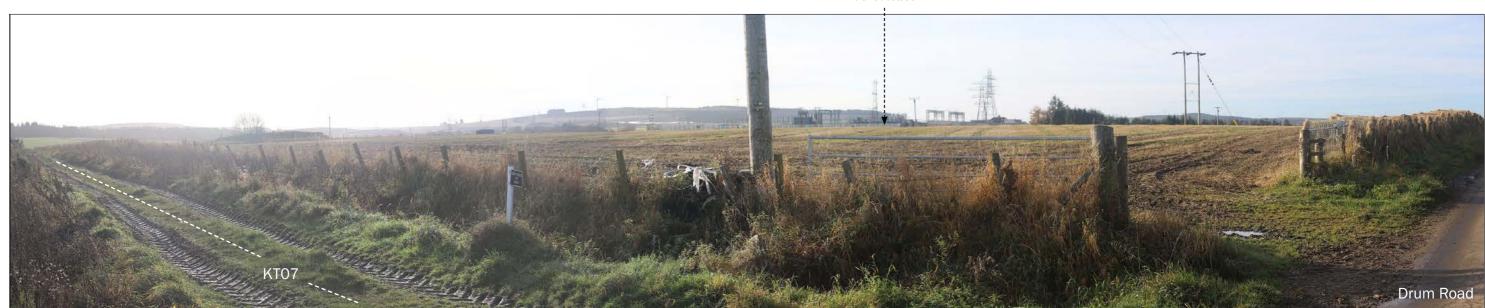

Approximate Extent of Site beyond the ridge

Keith Substation

Photo Location 16: View looking south west towards the Site from core path KT07 and Drum Road.

Visualisation Type: Type 1 Date: 12.11.24 Time: 12:15 Looking direction: south west Projection: Planar Camera: Canon 6D FFS Focal length: 50mm Approx. HFoV: 90 degrees Enlargement Factor: 150% @ A3