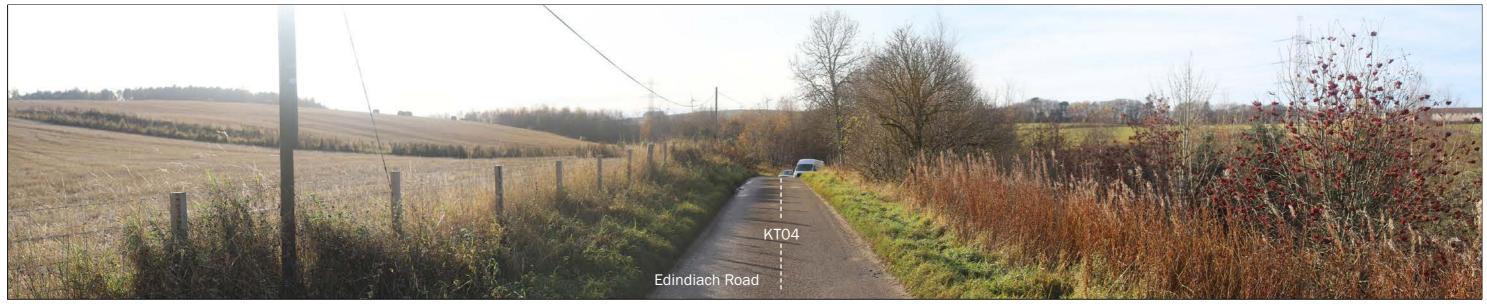

Approximate Extent of Site

Photo Location 11: View looking south west towards the Site from core path KTO4 and Edindiach Road.

Visualisation Type: Type 1 Date: 12.11.24 Time: 12:43 Looking direction: south west Projection: Planar Camera: Canon 6D FFS Focal length: 50mm Approx. HFoV: 90 degrees Enlargement Factor: 150% @ A3