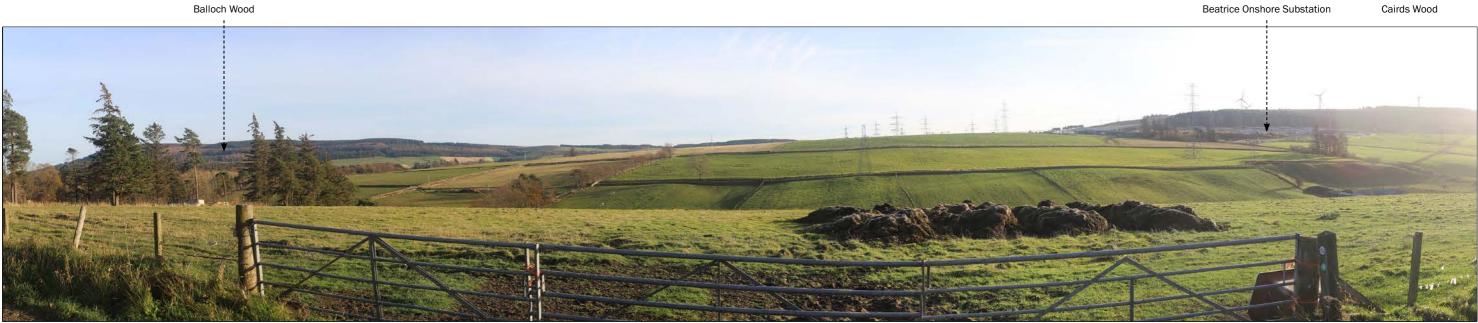

## Approximate Extent of Site

Cairds Wood Blackhillock Electrical Subsation Scottish Water Works

Photo Location 14: View looking south west towards the Site from KTO4 at Ballock Wood.

Visualisation Type: Type 1 Date: 12.11.24 Time: 12:56 Looking direction: south west Projection: Planar Camera: Canon 6D FFS Focal length: 50mm Approx. HFoV: 90 degrees Enlargement Factor: 150% @ A3