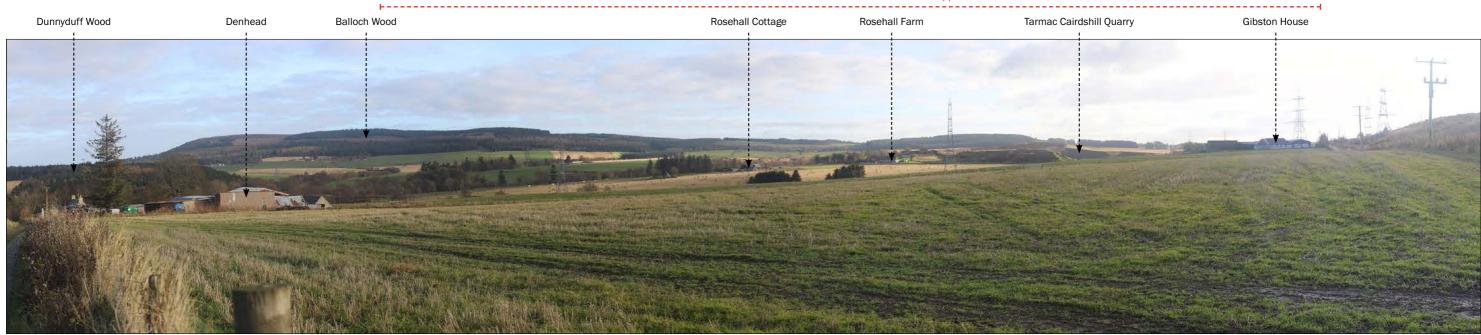

Photo Location 12: View looking south west towards the Site from Tarnash Farm.

Visualisation Type: Type 1 Date: 12.11.24 Time: 14:33 Looking direction: south Projection: Planar Camera: Canon 6D FFS Focal length: 50mm Approx. HFoV: 90 degrees Enlargement Factor: 150% @ A3