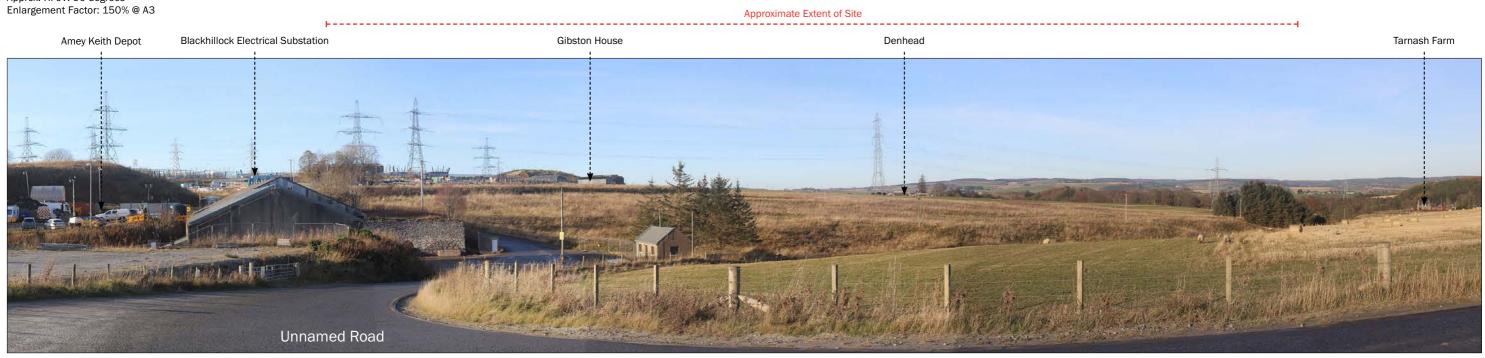

Approximate Extent of Site

\_\_\_\_\_

Photo Location 10: View looking east towards the Site from Unnamed Road near Gibston House.

Visualisation Type: Type 1 Date: 11.11.24 Time: 14:24 Looking direction: east Projection: Planar Camera: Canon 6D FFS Focal length: 50mm Approx. HFoV: 90 degrees Enlargement Factor: 150% @ A3 \_\_\_\_\_